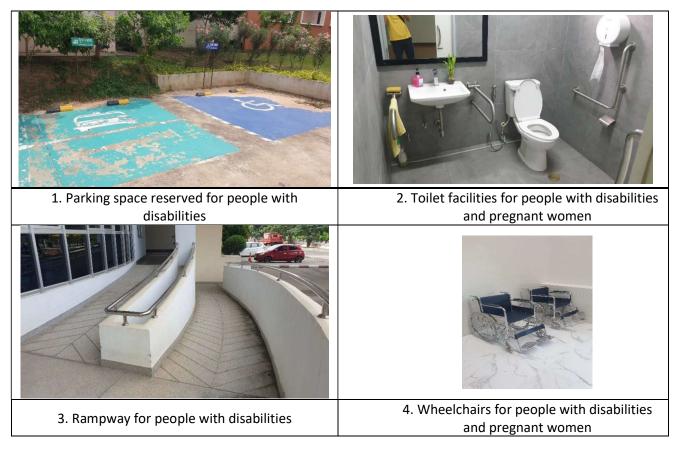

## Description:

UBRU provides facilities for those in maternity care, people with disabilities including those with special needs:

- 1. Parking space reserved for people with disabilities available at every building
- 2. Toilet facilities for people with disabilities and pregnant women available at every building
- 3. Rampway provided for people with disabilities in all buildings
- 4. Wheelchairs for people with disabilities and pregnant women available upon request.