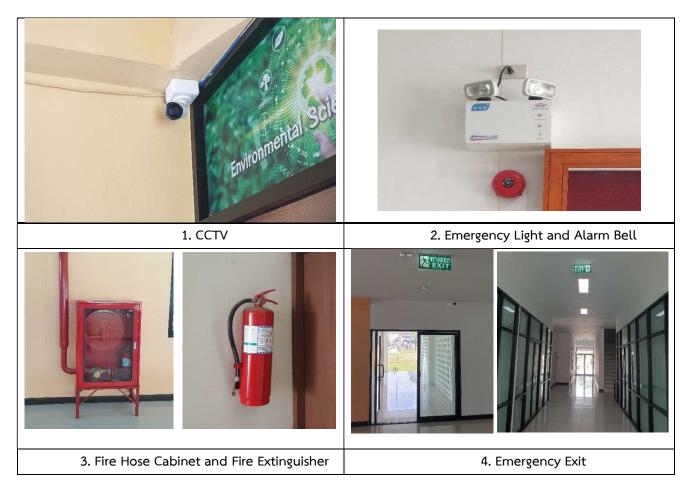

## Description:

UBRU sees the importance of safety and security within campus. Therefore, the university provides safety and security facilities in all buildings:

- 1. CCTV is available in every building
- 2. Emergency Lights and Alarm bells are installed in every building.
- 3. Every building has Fire Hose Cabinets and Fire Extinguishers.
- 4. There are emergency exits in every building.