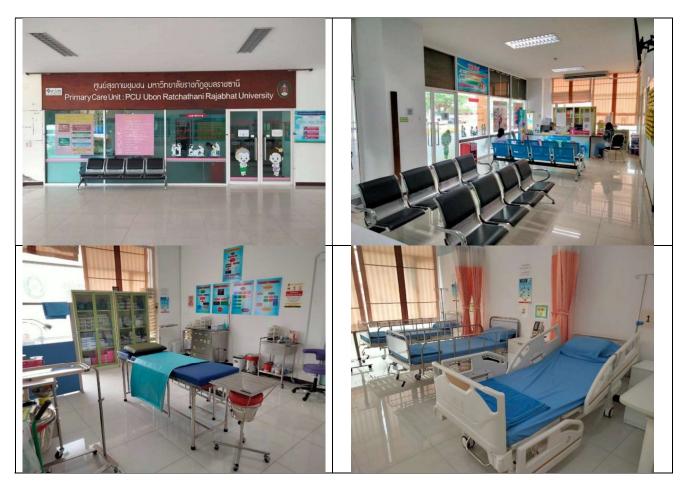

## **Description:**

UBRU has basic health facilities for students, academic personnel, and management lines, particularly the UBRU Primary Care Unit (PCU) and UBRU Healthcare Service and Promotion Unit (First Aid Room). These two Units provide basic healthcare services such as general health screening, annual health check-ups, medicines and medical equipment services, Hospital bed service, Emergency patient transfer to hospital service, and more.