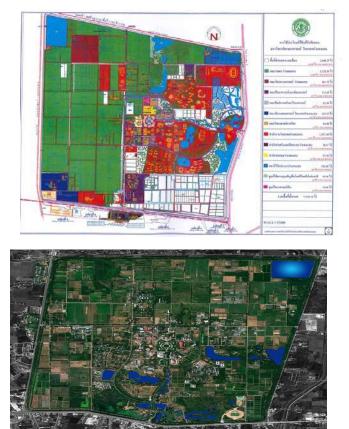

## Evidence is required

มหาวิทยาลัยเกษตรศาสตร์ วิทยาเขตกำแพงแสน ตั้งอยู่เลขที่ 1 หมู่ 6 ถนนมาลัย ตำบลกำแพงแสน อำเภอกำแพงแสน จังหวัดนครปฐม 73140 มีขนาดพื้นที่รวมไม่รวมโรงเรียนสาธิต และศูนย์ สถานี สถาน ฝึกนิสิตที่อยู่นอกพื้นที่ จำนวน 12,726,560 ตารางเมตร

พื้นที่ส่วนรวมทั้งหมดและภาพถ่ายมุมสูงของวิทยาเขตกำแพงแสนสภาพโดยทั่วไปของวิทยาเขตกำแพงแสน