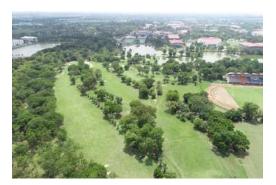

## Evidence is required

มหาวิทยาลัยเกษตรศาสตร์ วิทยาเขตกำแพงแสน ตั้งอยู่เลขที่ 1 หมู่ 6 ถนนมาลัย ตำบลกำแพงแสน อำเภอกำแพงแสน จังหวัดนครปฐม 73140 มีขนาดพื้นที่รวมไม่รวมโรงเรียนสาธิต และศูนย์ สถานี สถาน ฝึกนิสิตที่อยู่นอกพื้นที่ จำนวน 12,726,560 ตารางเมตร

พื้นที่ส่วนรวมทั้งหมดและภาพถ่ายมุมสูงของวิทยาเขตกำแพงแสนสภาพโดยทั่วไปของวิทยาเขตกำแพงแสน