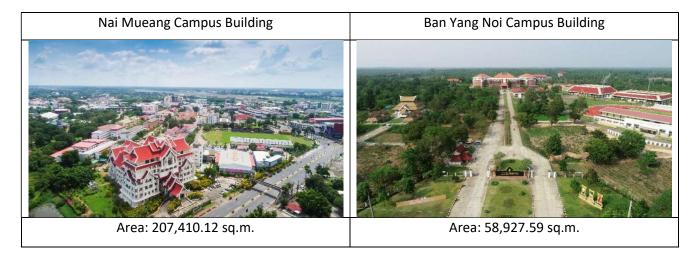

## [1.7] Total campus buildings area

## **Description:**

| 2 000 1 1 1 1 1 1 1 1 1 1 1 1 1 1 1 1 1 |                  |
|-----------------------------------------|------------------|
| Nai Mueang Campus Building              | 207,410.12 sq.m. |
| Ban Yang Noi Campus Building            | 58,927.59 sq.m.  |
| Total                                   | 266,337.71 sq.m. |

As UBRU consists of 2 campuses, the total building areas are the sum of Nai Mueang Campus (207,410.12 sq.m.) and Ban Yang Noi Campus (58,927.59 sq.m.) buildings. In total, the UBRU Campus buildings area is 266,337.71 sq.m.