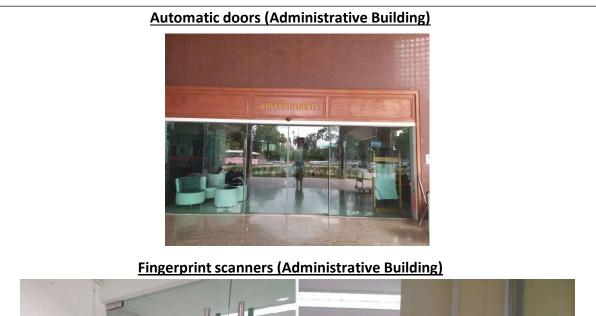

## Description:

According to the importance of smart building, SWU has already installed plenty of equipment counted as smart building around the campus and monitors them with Building Management System (BMS). Disappointedly, last year SWU didn't have enough time to provide the data for the submission. This year SWU's working team, however, provides sufficient evidence for smart building. That is, the total area of smart buildings on the campus accounts for 155,489 square meter (m^2) out of total area of the buildings of 299,690 square meter(m^2). Thus, the ratio of smart building to total building area is 51.89 %.