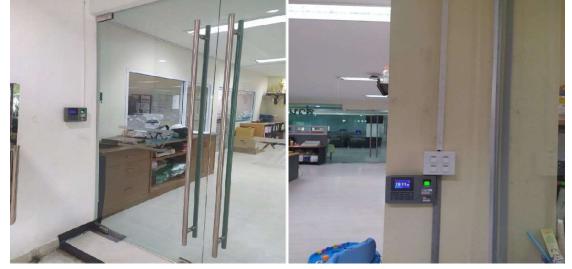

## Description:

According to the importance of smart building, SWU has already installed plenty of equipment counted as smart building around the campus and monitors them with Building Management System (BMS). Disappointedly, last year SWU didn't have enough time to provide the data for the submission. This year SWU's working team, however, provides sufficient evidence for smart building. That is, the total area of smart buildings on the campus accounts for 155,489 square meter (m^2) out of total area of the buildings of 299,690 square meter(m^2). Thus, the ratio of smart building to total building area is 51.89 %.