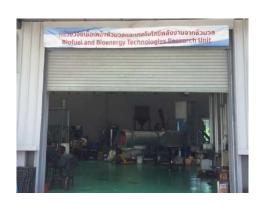

## [2.5] Renewable Energy Produced Inside Campus

Examples of renewable energy sources at SWU's Ongkharak Campus

## **Description:**

Srinakharinwirot University (SWU) have three sources of renewable energy supplying power at their OngkharakCampus:

- 1) Solar powered lighting in several carparks and in newly installed pedestrian walkways.
- 2) A bio-methane plant on campus
- 3) Pyrolysis