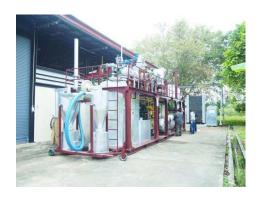

## [2.5] Renewable Energy Produced Inside Campus

Examples of renewable energy sources at SWU's Ongkharak Campus

## **Description:**

Srinakharinwirot University (SWU) have three sources of renewable energy supplying power at their OngkharakCampus:

- 1) Solar powered lighting in several carparks and in newly installed pedestrian walkways.
- 2) A bio-methane plant on campus
- 3) Pyrolysis