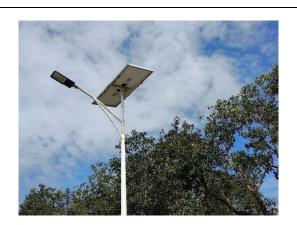

## [2.5] Renewable Energy Produced Inside Campus

Examples of renewable energy sources at SWU's Ongkharak Campus

## **Description:**

Srinakharinwirot University (SWU) have three sources of renewable energy supplying power at their OngkharakCampus:

- 1) Solar powered lighting in several carparks and in newly installed pedestrian walkways.
- 2) A bio-methane plant on campus
- 3) Pyrolysis