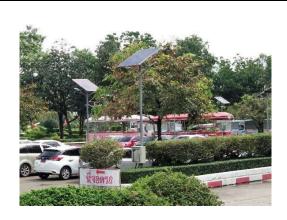

## [2.5] Renewable Energy Produced Inside Campus

Examples of renewable energy sources at SWU's Ongkharak Campus

## **Description:**

Srinakharinwirot University (SWU) have three sources of renewable energy supplying power at their OngkharakCampus:

- 1) Solar powered lighting in several carparks and in newly installed pedestrian walkways.
- 2) A bio-methane plant on campus
- 3) Pyrolysis