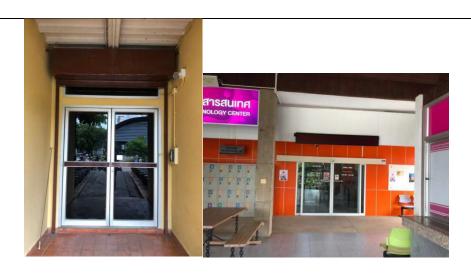

## [2.9] Elements of Green Building Implementation as Reflected in All Construction and Renovation Policies

Automatic Sliding Doors / Fingerprint Scanner

UBRU bicycles (free of charge)

## **Descriptions:**

UBRU has implemented a green building construction and renovation policy by constructing and renovating its buildings with five features:

- 1.) Automatic Sliding Doors and Fingerprint Scanners
- 2.) Transparent Glass Windows on buildings
- 3.) Energy Saving Lightbulbs
- 4.) EV Stations
- 5.) UBRU Energy Management Board of Committee