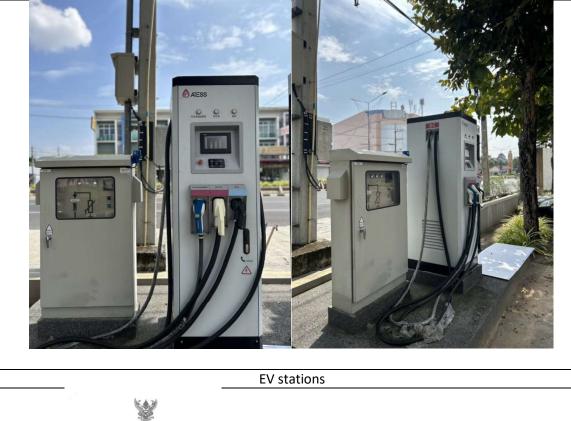

## Electric Vehicles

Buildings with transparent glass windows

Energy Saving Lightbulbs

## **Descriptions:**

UBRU has implemented a green building construction and renovation policy by constructing and renovating its buildings with five features:

- 1.) Automatic Sliding Doors and Fingerprint Scanners
- 2.) Transparent Glass Windows on buildings
- 3.) Energy Saving Lightbulbs
- 4.) EV Stations
- 5.) UBRU Energy Management Board of Committee