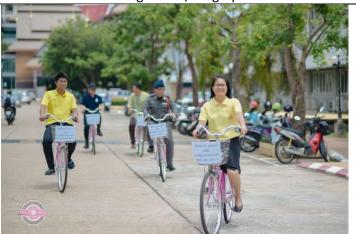

## [2.9] Elements of Green Building Implementation as Reflected in All Construction and Renovation Policies

Automatic Sliding Doors / Fingerprint Scanner

UBRU bicycles (free of charge)

## **Descriptions:**

UBRU has implemented a green building construction and renovation policy by constructing and renovating its buildings with five features:

- 1.) Automatic Sliding Doors and Fingerprint Scanners
- 2.) Transparent Glass Windows on buildings
- 3.) Energy Saving Lightbulbs
- 4.) EV Stations
- 5.) UBRU Energy Management Board of Committee