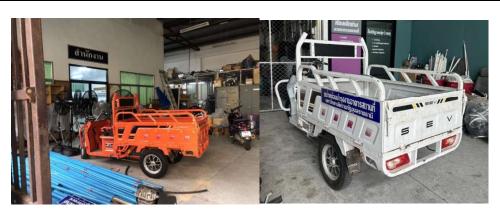

## Electric Vehicles

Buildings with transparent glass windows

Energy Saving Lightbulbs

## **Descriptions:**

UBRU has implemented a green building construction and renovation policy by constructing and renovating its buildings with five features:

- 1.) Automatic Sliding Doors and Fingerprint Scanners
- 2.) Transparent Glass Windows on buildings
- 3.) Energy Saving Lightbulbs
- 4.) EV Stations
- 5.) UBRU Energy Management Board of Committee