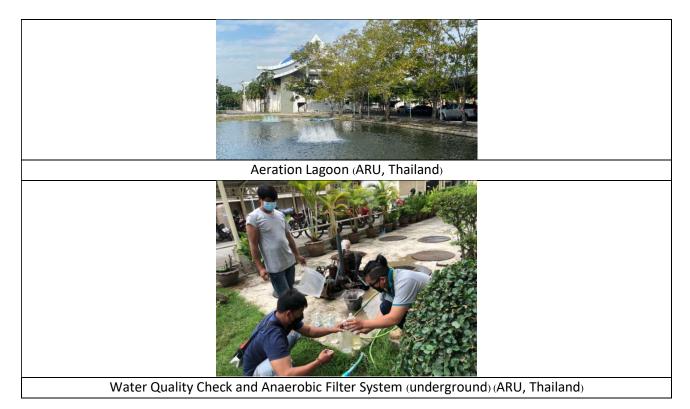

## Description:

Sewage treatment in ARU was divided into two systems.

- 1) The wastewater with low lipids from the academic and administration buildings was filtered by an anaerobic filter system then drained into the aerated lagoon. The aerated water was used for watering lawns and plants.
- 2) The wastewater with high lipids from the canteen was filtered by the anaerobic filter system before being disposed to the city sewage treatment system.