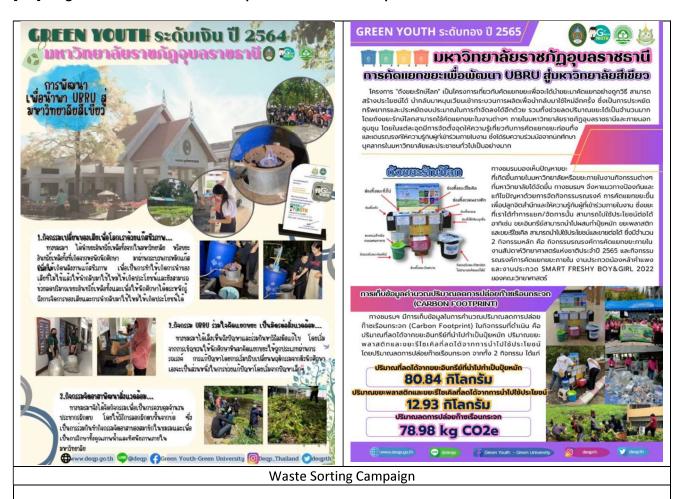

## **Descriptions:**

Four examples of programs operated on the UBRU campus to reduce paper and plastic waste.

- 1.) Waste Sorting campaign
- 2.) Reduce the Use of Paper and Plastic on Campus program
- 3.) A campaign on using refillable cups instead of disposable cups at party meetings
- 4.) e-office system operated for students and staff to reduce paper waste at UBRU