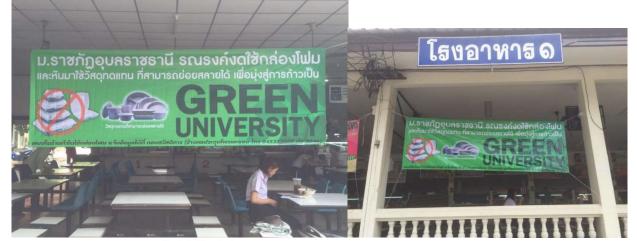

## [3.2] Program to Reduce the Use of Paper and Plastic on Campus

Program to Reduce the Use of Paper and Plastic on Campus

A campaign on using refillable cups instead of disposable cups at party meetings

## **Descriptions:**

Four examples of programs operated on the UBRU campus to reduce paper and plastic waste.

- 1.) Waste Sorting campaign
- 2.) Reduce the Use of Paper and Plastic on Campus program
- 3.) A campaign on using refillable cups instead of disposable cups at party meetings
- 4.) e-office system operated for students and staff to reduce paper waste at UBRU