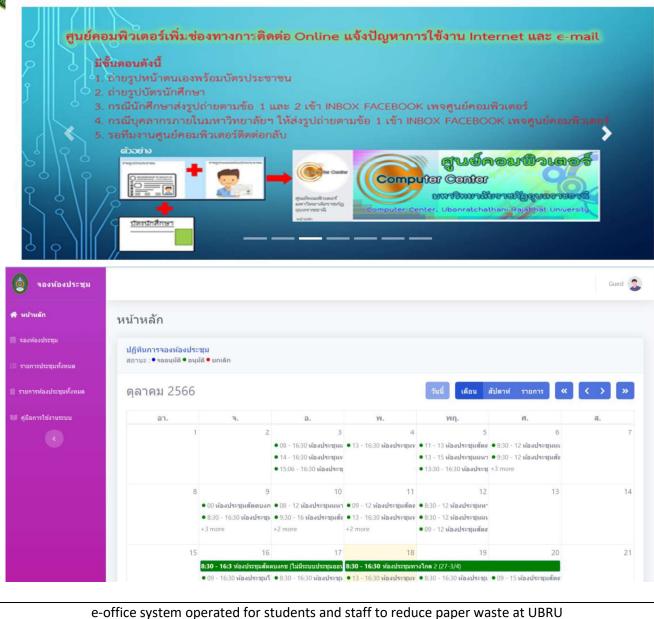

## **Descriptions:**

Four examples of programs operated on the UBRU campus to reduce paper and plastic waste.

- 1.) Waste Sorting campaign
- 2.) Reduce the Use of Paper and Plastic on Campus program
- 3.) A campaign on using refillable cups instead of disposable cups at party meetings
- 4.) e-office system operated for students and staff to reduce paper waste at UBRU