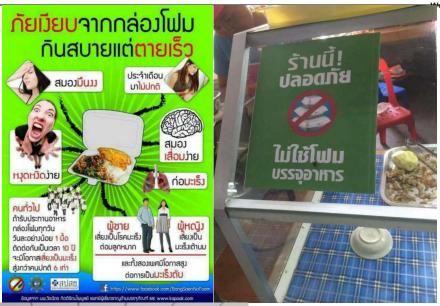

## [3.2] Program to Reduce the Use of Paper and Plastic on Campus

Program to Reduce the Use of Paper and Plastic on Campus

A campaign on using refillable cups instead of disposable cups at party meetings

## **Descriptions:**

Four examples of programs operated on the UBRU campus to reduce paper and plastic waste.

- 1.) Waste Sorting campaign
- 2.) Reduce the Use of Paper and Plastic on Campus program
- 3.) A campaign on using refillable cups instead of disposable cups at party meetings
- 4.) e-office system operated for students and staff to reduce paper waste at UBRU