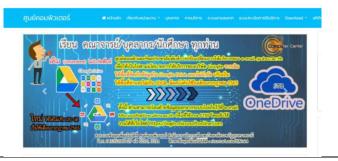

## [3.2] Program to Reduce the Use of Paper and Plastic on Campus

Program to Reduce the Use of Paper and Plastic on Campus

A campaign on using refillable cups instead of disposable cups at party meetings

## **Descriptions:**

Four examples of programs operated on the UBRU campus to reduce paper and plastic waste.

- 1.) Waste Sorting campaign
- 2.) Reduce the Use of Paper and Plastic on Campus program
- 3.) A campaign on using refillable cups instead of disposable cups at party meetings
- 4.) e-office system operated for students and staff to reduce paper waste at UBRU