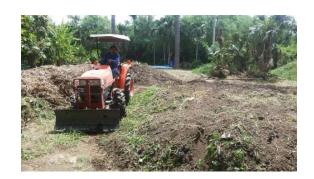

- สำนักงานวิทยาเขตทุกวิทยาเขต

การนำยางรถยนต์ที่เสื่อมสภาพและลองซีเมนต์ที่แตกชำรุด นำมาซ่อมแซมและทำเป็นกระถางสำหรับ ปลูกผักสวนครัว บริเวณสวนข้างที่ทำงาน