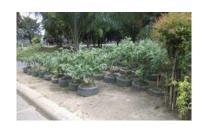

- สำนักงานวิทยาเขตทุกวิทยาเขต

การนำยางรถยนต์ที่เสื่อมสภาพและลองซีเมนต์ที่แตกชำรุด นำมาซ่อมแซมและทำเป็นกระถางสำหรับ ปลูกผักสวนครัว บริเวณสวนข้างที่ทำงาน