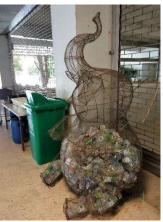

## **Description:**

Metal is resold for other purposes. 100 percent of single-page printouts are reused by being sent to the company to treat. The rest of papers are treated and sold. Papers for consumable products such as paper cupsare separated and resold. Certain types of plastic such as plastic bags and PET bottles are treated with pyrolysisprocess. Most of inorganic waste is treated both inside and outside campus (by third parties). Thus, the amount of inorganic waste treated is 25-50%.