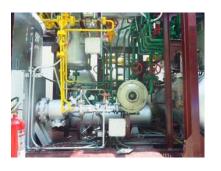

## **Description:**

Metal is resold for other purposes. 100 percent of single-page printouts are reused by being sent to the company to treat. The rest of papers are treated and sold. Papers for consumable products such as paper cupsare separated and resold. Certain types of plastic such as plastic bags and PET bottles are treated with pyrolysisprocess. Most of inorganic waste is treated both inside and outside campus (by third parties). Thus, the amount of inorganic waste treated is 25-50%.