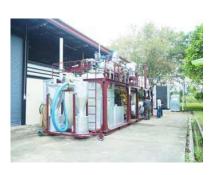

## **Description:**

Metal is resold for other purposes. 100 percent of single-page printouts are reused by being sent to the company to treat. The rest of papers are treated and sold. Papers for consumable products such as paper cupsare separated and resold. Certain types of plastic such as plastic bags and PET bottles are treated with pyrolysisprocess. Most of inorganic waste is treated both inside and outside campus (by third parties). Thus, the amount of inorganic waste treated is 25-50%.