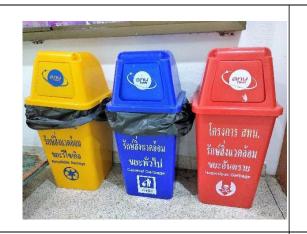

## **Description:**

Metal is resold for other purposes. 100 percent of single-page printouts are reused by being sent to the company to treat. The rest of papers are treated and sold. Papers for consumable products such as paper cupsare separated and resold. Certain types of plastic such as plastic bags and PET bottles are treated with pyrolysisprocess. Most of inorganic waste is treated both inside and outside campus (by third parties). Thus, the amount of inorganic waste treated is 25-50%.