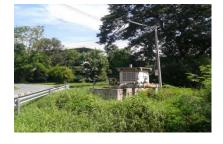

ระบบบำบัดน้ำเสีย จะถูกปล่อยมาทางสถานีบำบัดน้ำเสียของหมู่บ้านเกษตร 1 คณะศวท หอพักนิสิต และสุดท้ายที่บ่อพักน้ำเสียขนาดใหญ่มีพื้นที่ 16 ไร่ซึ่งเป็นบ่อผึ่งแบบธรรมชาติ โดยมีการปลูกต้นยูคาลิปตัส ล้อมรอบบ่อ เพื่อช่วยในการบำบัดกลิ่น

สถานีวิจัยประมง กำแพงแสน น้ำเสียจากกิจกรรมการเพาะเลี้ยงปลาซึ่งโดยปกติจะมีปริมาณ สารอินทรีย์สะสมในปริมาณมากเนื่องจากอาหารปลาและของเสียจากตัวปลาจะถูกลำเลียงผ่านทางท่อน้ำทิ้ง ไปสู่บ่อบำบัด ขนาด 2 ไร่ เพื่อให้มีการบำบัดตามธรรมชาติโดยน้ำจากบ่อนี้จะไม่ถูกปล่อยทิ้งลงไปรวมกับน้ำทิ้ง ตามปกติ