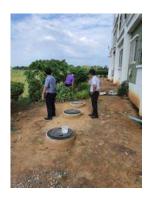

สถานีวิจัยประมง กำแพงแสน น้ำเสียจากกิจกรรมการเพาะเลี้ยงปลาซึ่งโดยปกติจะมีปริมาณ สารอินทรีย์สะสมในปริมาณมากเนื่องจากอาหารปลาและของเสียจากตัวปลาจะถูกลำเลียงผ่านทางท่อน้ำทิ้ง ไปสู่บ่อบำบัด ขนาด 2 ไร่ เพื่อให้มีการบำบัดตามธรรมชาติโดยน้ำจากบ่อนี้จะไม่ถูกปล่อยทิ้งลงไปรวมกับน้ำทิ้ง ตามปกติ