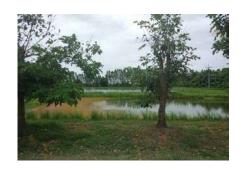

ระบบบำบัดน้ำเสีย จะถูกปล่อยมาทางสถานีบำบัดน้ำเสียของหมู่บ้านเกษตร 1 คณะศวท หอพักนิสิต และสุดท้ายที่บ่อพักน้ำเสียขนาดใหญ่มีพื้นที่ 16 ไร่ซึ่งเป็นบ่อผึ่งแบบธรรมชาติ โดยมีการปลูกต้นยูคาลิปตัส ล้อมรอบบ่อ เพื่อช่วยในการบำบัดกลิ่น