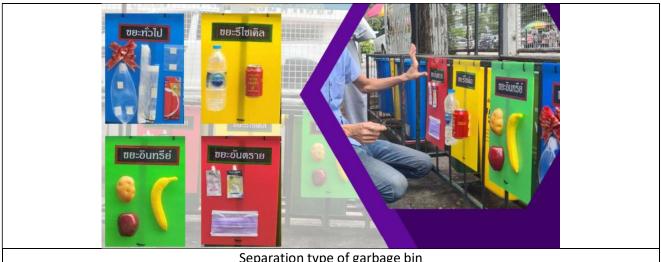

## Separation type of garbage bin

| Type of inorganic waste | Total Produced (ton) |
|-------------------------|----------------------|
| - paper                 | 1.5                  |
| - clear plastic         | 3.1                  |
| - colored plastic       | 1.2                  |
| - metal                 | 0.6                  |
| - grass                 | 0.2                  |
| Total                   | 6.6                  |

## **Description:**

6.6 tons of inorganic waste was separated into 5 types of garbage as shown in above table.

Additional evidence link (i.e., for videos, more images, or other files that are not included in this file):