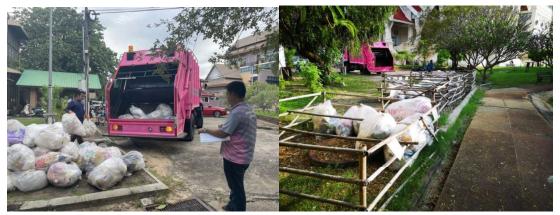

## ข้อมูลการจัดการขยะมูลฝอยทั่วไป ประจำปี 2566

(เปรียบเทียบข้อมูล 2565-2566)

ขยะมูลฝอยทั่วไปขนส่งไปกำจัดยังสถานที่กำจัดขยะมูลฝอย (โครงการอนุรักษ์สิ่งแวดล้อม) ของเทศบาลเมืองวารินซำราบ

| เดือน | ปี 2565                                                      |                        | ปี 2566                                                      |                                      | ผลการดำเนินโครงการส่งเสริมการคัดแยกขยะ |                |          |                                                                                                    |
|-------|--------------------------------------------------------------|------------------------|--------------------------------------------------------------|--------------------------------------|----------------------------------------|----------------|----------|----------------------------------------------------------------------------------------------------|
|       | จำนวนเที่ยว น้ำหนักขอะทั่วไป (ก.).<br>รถขนส่งขยะ ที่ส่งกำจัด | น้ำหนักขอะทั่วไป (กก.) | จำนวนเที่ยว น้ำหนักขยะทั่วไป (กก.)<br>รถขนส่งขยะ ที่ส่งกำจัด | ปีงบประมาณ 2566 (เปรียบเทียบปี 2565) |                                        |                | หมายเหตุ |                                                                                                    |
|       |                                                              | ที่ส่งกำจัด            |                                                              | ที่ส่งกำจัด                          | สรุปผล                                 | น้ำหนักที่ลดลง | %        |                                                                                                    |
| ม.ค.  | 11                                                           | 12,540                 | 9                                                            | 9,070                                | ปริมาณขยะถดถง                          | 3,470          | 28%      |                                                                                                    |
| ก.พ.  | 13                                                           | 14,160                 | 11                                                           | 11,750                               | ปริมาณขยะลดลง                          | 2,410          | 17%      | มีขยะเพิ่มเติมจาก งานศิลปวัฒนธรรมอุดม<br>ศึกษา ครั้งที่21 ระหว่างวันที่ 17-19 ก.พ. 66              |
| มี.ค. | 17                                                           | 19,180                 | 12                                                           | 8,730                                | ปริมาณขยะลดลง                          | 10,450         | 54%      |                                                                                                    |
| เม.ย. | 13                                                           | 14,530                 | 5                                                            | 5,260                                | ปริมาณขยะลดลง                          | 9,270          | 64%      | ใช้รถฟูใช่ชนขยะ เนื่องจากรถขยะส่งช่อมฝาท้ายชำรุด                                                   |
| พ.ค.  | 11                                                           | 14,200                 | 9                                                            | 9,680                                | ปริมาณขยะลดลง                          | 4,520          | 32%      | วันที่ 25-31/05/66 มีการจัดกิจกรรมกีฬาบุคลากร<br>มหาวิทยาลัยแห่งประเทศไทย                          |
| ລີ.ຍ. | 18                                                           | 20,360                 | 12                                                           | 10,090                               | ปริมาณขยะลดลง                          | 10,270         | 50%      |                                                                                                    |
| ก.ค.  | 25                                                           | 30,150                 | 16                                                           | 18,120                               | ปริมาณขยะลดลง                          | 12,030         | 40%      | มีการจัดกิจกรรมและพิธีการต่างๆเพื่อต้อนรับน้องใหม่<br>ของแต่ละคณะในช่วงเปิดเทอม(เปิดเทอม 10 ก.ค66) |
| ส.ค.  | 29                                                           | 37,960                 | 20                                                           | 15,870                               | ปริมาณขยะลดลง                          | 22,090         | 58%      | วันที่ 16-18/08/66 การจัดกิจกรรมสัปดาห์วิทยาศาสตร์                                                 |
| ก.ย.  | 18                                                           | 24,620                 | 15                                                           | 14,640                               | ปริมาณขยะลดลง                          | 9,980          | 41%      |                                                                                                    |
| ต.ค.  | 12                                                           | 19,440                 |                                                              |                                      |                                        |                |          | <ul><li>พ.ค. 65 เริ่มดำเนินโครงการ</li><li>ส่งเสริมการคัดแยกขยะ</li></ul>                          |
| W.U.  | 5                                                            | 7,990                  |                                                              |                                      |                                        |                |          | พ ย 65 ดำเนินงานตามแผนงาน<br>ปริมาณขยะลดลง 9,460 กก. (54%) เมื่อเทียบ ปี 2564                      |
| ธ.ค.  | 9                                                            | 7,890                  |                                                              |                                      |                                        |                |          | ปริมาณขยะลดลง 13,450 กก. (63%)<br>เมื่อเทียบ ปี 2564                                               |
| ผลรวม | 181                                                          | 223,020                | 109                                                          | 103,210                              |                                        | 84,490         | 43%      |                                                                                                    |

A summary report of the total amount of waste management 2022 – 2023. The number of waste weight has been reduced when compared with the waste amount in the same month in 2022 (in kg.)

The sorting of general waste and the collection of general waste to Warinchamrap landfill.