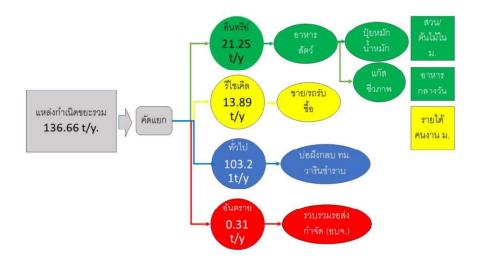

The Flowchart shows how Organic, Recycle, General, and Hazardous Waste are managed at UBRU

#### **Descriptions:**

In 2023, the total volume of inorganic waste (recycled and general waste) at UBRU is 115.103 tons and the total volume of inorganic waste treated is 100% of 115.103 tons.

- 1.) Recyclable Waste is treated by waste sorting and selling to a recycling warehouse
- 2) General Waste is treated by collecting waste to Warinchamrap district landfill