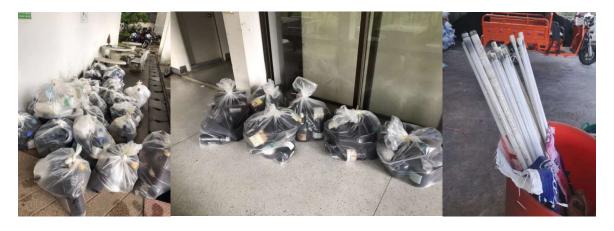

An example of toxic waste that UBRU produced

## **Descriptions:**

The Total volume of toxic waste that UBRU produced in 2023 is 0.31 tons.