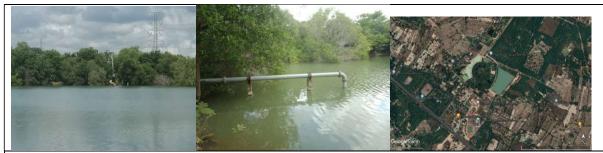

## **Descriptions:**

Within the university, there are water sources capable of harvesting rainfall that fall within the university premises. These water sources have a capacity of 63,712 cubic meters (cbm), covering an area of 1,803,200 sq.m. within the university. The quantity of rainfall that descends within this area is directed towards these water sources for the purposes of collection and subsequent utilization within the entirety of the academic campus, totalling 100%.