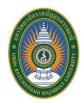

## **Descriptions:**

Within the university, there are water sources capable of harvesting rainfall that fall within the university premises. These water sources have a capacity of 63,712 cubic meters (cbm), covering an area of 1,803,200 sq.m. within the university. The quantity of rainfall that descends within this area is directed towards these water sources for the purposes of collection and subsequent utilization within the entirety of the academic campus, totalling 100%.