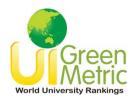

## **Descriptions:**

Within the university, there are water sources capable of harvesting rainfall that fall within the university premises. These water sources have a capacity of 63,712 cubic meters (cbm), covering an area of 1,803,200 sq.m. within the university. The quantity of rainfall that descends within this area is directed towards these water sources for the purposes of collection and subsequent utilization within the entirety of the academic campus, totalling 100%.