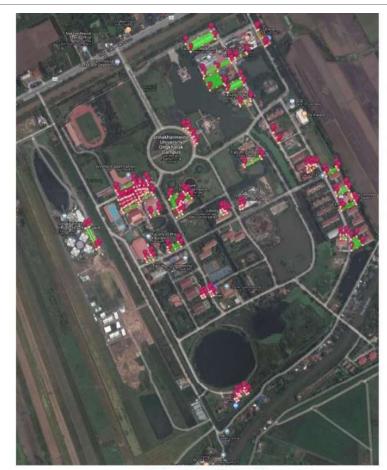

## [5.13] Ratio of Parking Area to Total Campus Area

Output: Total Area(s)

3775100 m² | 0.04 km² | 9.33 acres | 378 hectares | 406348.39 feet² | 0.01 square miles | 0.01 square nautical miles

Ratio of parking area to total campus area for **Ongkharak Campus** (Srinakharinwirot University, Thailand)

## **Description:**

Total campus area = 1,802,847 m<sup>2</sup> Parking area = 37,751 m<sup>2</sup> Ratio of parking area to total campus area =  $(37,751 / 1,802,847) \times 100\% = 2.09\%$