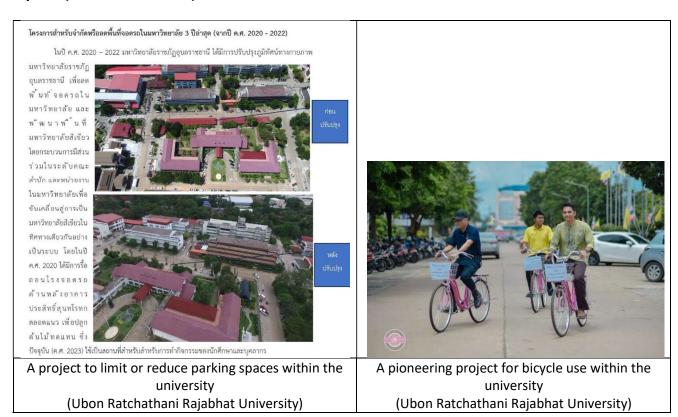

## [5.14] Program to limit or decrease the parking area on campus for the last 3 years (from 2020 to 2022)

## **Description:**

For the last 3 years, UBRU has operated 2 programs that limit and decrease the parking area on campus:

- 1. Parking Spaces Limit and Reduce Project: It is operated within the university by enhancing the physical landscape of the university to decrease parking areas and transform them into green spaces.
- 2. A pioneering project for bicycle use within UBRU as an alternative to using cars or motorbikes