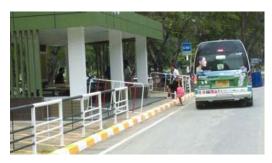

# 5.15 จำนวนของการริเริ่มการขนส่ง เพื่อลดยานพาหนะส่วนบุคคลในมหาวิทยาลัย

<u>หลักฐาน</u> ภาพ - จุดจอดรถมหาวิทยาลัย

- ภาพที่สะท้อนการใช้รถร่วมกัน

- พื้นที่จอดรถที่เสียค่าใช้จ่าย

<u>ผู้รับผิดชอบข้อมูล</u> - กองยานพาหนะอาคารและสถานที่ (ข้อมูลวิทยาเขตบางเขน) โดยรวมข้อมูล ของ

หน่วยงานคณะ/สถาบัน/สำนัก ด้วย

- สำนักงานวิทยาเขตทุกวิทยาเขต

วิทยาเขตกำแพงแสน มีการติดตั้งป้ายจอดรถตามเส้นทางของการบริการรถซึ่งมี 3 สายคือสายที่ 1 (สี ชมพู) มีป้ายจุดจอดรถรับ – ส่ง จำนวน 12 ป้าย สายที่ 2 (สีเหลือง) มีป้ายจุดจอดรับ – ส่ง จำนวน 16 ป้าย และสายที่ 3 (สีเขียว)

#### ป้ายจอดรถให้บริการบริเวณอาคารเรียน หอพัก โรงอาหาร และป้ายรถโดยสาร













#### จุดจอดรถเฉพาะของ คณะวิศวกรรมศาสตร์ กำแพงแสน



#### การให้บริการแบบ ไม่มีค่าโดยสาร





### การระบุหมายเลขทะเบียนรถของคณะ สัตวแพทยศาสตร์ กำแพงแสน







## 5.16 นโยบายเส้นทางเดินเท้าในมหาวิยาลัย (pedestrian policy on campus)

Reflects the extent to which use of walking is supported. Please select one or more options from the following list that apply to your campus:

- <u>หลักฐาน</u>
- 1. ภาพถ่ายทางเดินเท้า (มีนิสิตเดิน)
- 2. ทางเดินเท้าที่มีแสงสว่างเพียงพอ/มีราวจับ
- 3. ภาพเส้นทางเท้าที่มีการออกแบบเพื่อความปลอดภัยสะดวกและในบางส่วนคุณสมบัติที่

เป็นกับกับผู้พิการ