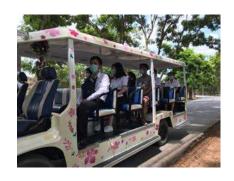

# 5.15 จำนวนของการริเริ่มการขนส่ง เพื่อลดยานพาหนะส่วนบุคคลในมหาวิทยาลัย

<u>หลักฐาน</u> ภาพ - จุดจอดรถมหาวิทยาลัย

- ภาพที่สะท้อนการใช้รถร่วมกัน

- พื้นที่จอดรถที่เสียค่าใช้จ่าย

<u>ผู้รับผิดชอบข้อมูล</u> - กองยานพาหนะอาคารและสถานที่ (ข้อมูลวิทยาเขตบางเขน) โดยรวมข้อมูล ของ

หน่วยงานคณะ/สถาบัน/สำนัก ด้วย

- สำนักงานวิทยาเขตทุกวิทยาเขต

วิทยาเขตกำแพงแสน มีการติดตั้งป้ายจอดรถตามเส้นทางของการบริการรถซึ่งมี 3 สายคือสายที่ 1 (สี ชมพู) มีป้ายจุดจอดรถรับ – ส่ง จำนวน 12 ป้าย สายที่ 2 (สีเหลือง) มีป้ายจุดจอดรับ – ส่ง จำนวน 16 ป้าย และสายที่ 3 (สีเขียว)

#### ป้ายจอดรถให้บริการบริเวณอาคารเรียน หอพัก โรงอาหาร และป้ายรถโดยสาร













#### จุดจอดรถเฉพาะของ คณะวิศวกรรมศาสตร์ กำแพงแสน



#### การให้บริการแบบ ไม่มีค่าโดยสาร





### การระบุหมายเลขทะเบียนรถของคณะ สัตวแพทยศาสตร์ กำแพงแสน







## 5.16 นโยบายเส้นทางเดินเท้าในมหาวิยาลัย (pedestrian policy on campus)

Reflects the extent to which use of walking is supported. Please select one or more options from the following list that apply to your campus:

- <u>หลักฐาน</u>
- 1. ภาพถ่ายทางเดินเท้า (มีนิสิตเดิน)
- 2. ทางเดินเท้าที่มีแสงสว่างเพียงพอ/มีราวจับ
- 3. ภาพเส้นทางเท้าที่มีการออกแบบเพื่อความปลอดภัยสะดวกและในบางส่วนคุณสมบัติที่

เป็นกับกับผู้พิการ