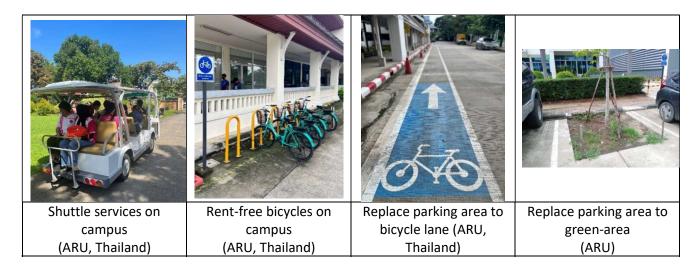

## [5.15] The transportation program is designed to limit or decrease the parking area on campus for the last 3 years (from 2021 to 2023)

## **Description:**

There are four transportation programs designed to limit or decrease the parking area on campus for the last 3 years (from 2021 to 2023)

- 1. Shuttle services on campus
- 2. Rent-free bicycles on campus
- 3. Replace the parking units to a bicycle lane
- 4. Replace the parking units to green-area

Due to an extremely limited parking area in ARU, less than 10% decrease during 2022.