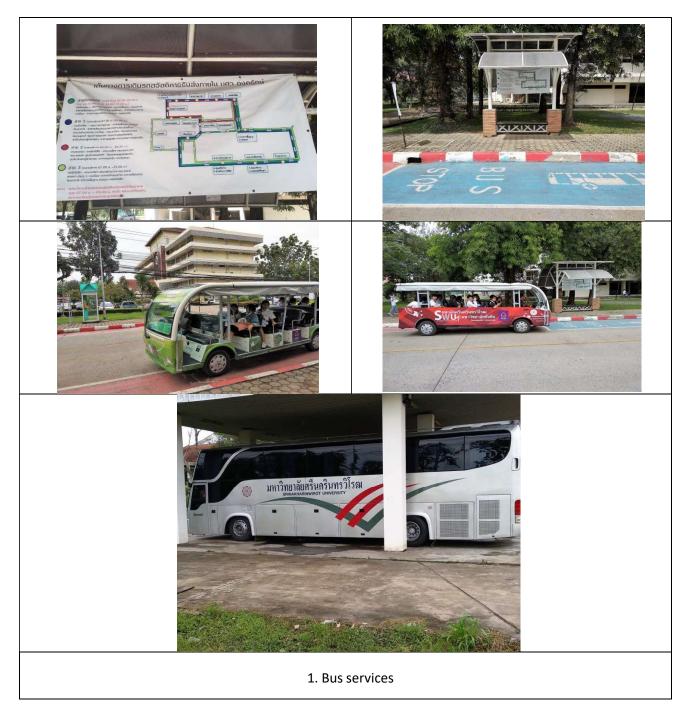

## Description:

There are 4 initiatives to decrease private vehicles.

- 1. Bus services
- 2. Bike sharing
- 3. Campaign to lessen the number of private motorcycles
- 4. The program to shrink the parking areas around gyms and gymnasiums to become the area of recreational purposes