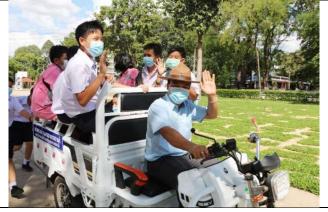

Zero Emission Vehicles (ZEV) shuttle service is provided within the university.

(Ubon Ratchathani Rajabhat University)

## **Description:**

UBRU operates transportation initiatives to decrease private vehicles on campus as follows:

- 1. an on-campus shuttle service
- 2. a free-of-charge bicycle service available for both staff and students
- 3. Zero Emission Vehicles (ZEV) shuttle service within the university