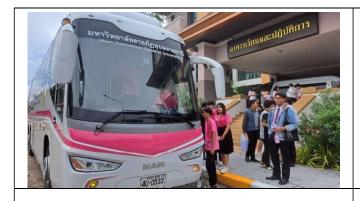

## **Description:**

UBRU operates transportation initiatives to decrease private vehicles on campus as follows:

- 1. an on-campus shuttle service
- 2. a free-of-charge bicycle service available for both staff and students
- 3. Zero Emission Vehicles (ZEV) shuttle service within the university