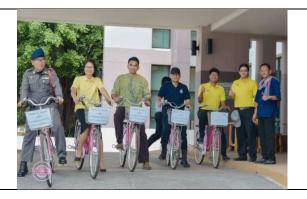

## [5.15] Number of Transportation Initiatives to Decrease Private Vehicles on Campus

There is a bicycle service available for both staff and students, free of charge.
(Ubon Ratchathani Rajabhat University)

## **Description:**

UBRU operates transportation initiatives to decrease private vehicles on campus as follows:

- 1. an on-campus shuttle service
- 2. a free-of-charge bicycle service available for both staff and students
- 3. Zero Emission Vehicles (ZEV) shuttle service within the university