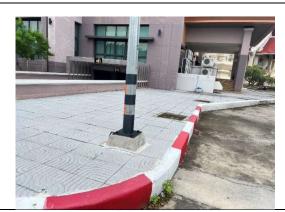

## [5.16] Pedestrian Path Policy on Campus

Examples of pedestrian walkways (Ubon Ratchathani Rajabhat University)

Examples of pedestrian walkways (Ubon Ratchathani Rajabhat University)

## **Description:**

UBRU provides pedestrian services that are designed for safety and convenience, with some areas being accessible-friendly. These services are meticulously maintained throughout the university campus and within the buildings to facilitate both regular and differently-abled students and service recipients.