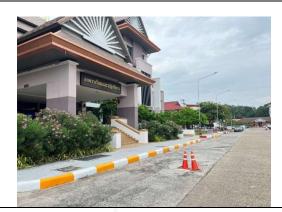

## [5.16] Pedestrian Path Policy on Campus

Examples of pedestrian walkways (Ubon Ratchathani Rajabhat University)

Examples of pedestrian walkways (Ubon Ratchathani Rajabhat University)

## **Description:**

UBRU provides pedestrian services that are designed for safety and convenience, with some areas being accessible-friendly. These services are meticulously maintained throughout the university campus and within the buildings to facilitate both regular and differently-abled students and service recipients.