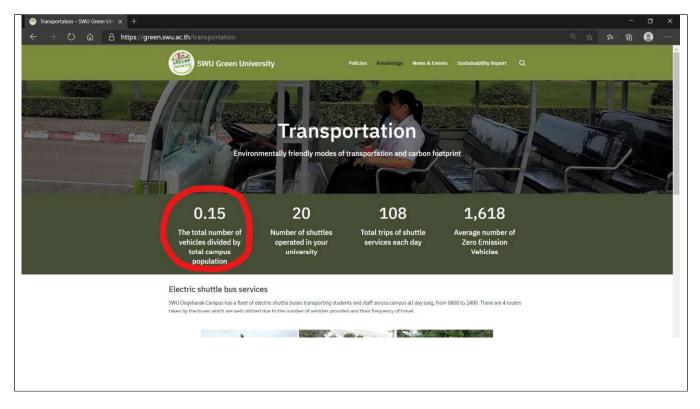

## [5] Transportation (TR)

[5.4] The total number of vehicles (cars and motorcycles with combustion engine) divided by total campus'population

## **Description:**

Number of cars actively used and managed by university = 100 unitsNumber of cars entering the university daily = 580 units Number of motorcycles entering the university daily = 906 units

The total number of vehicles (cars and motorcycles with combustion engine) divided by total campus' Population = (100+580+906) / 3,383 = 0.47