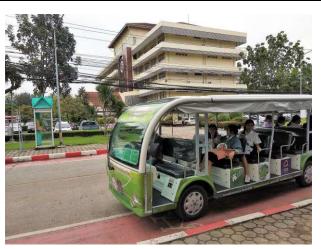

## **Description:**

SWU Ongkharak Campus has and organizes a fleet of electric shuttle buses transporting students and staff across campus all day long from 06:00 to 24:00 and provides the service free of charge. The buses run on 4routes, covering all the area on the campus, which are well utilized due to the sufficient number of vehicles provided by the university and their frequency of travel.