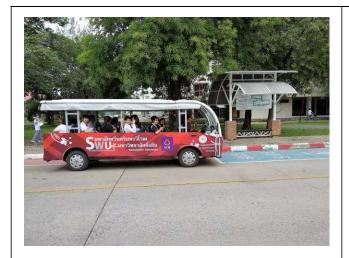

## **Description:**

SWU Ongkharak Campus has and organizes a fleet of electric shuttle buses transporting students and staff across campus all day long from 06:00 to 24:00 and provides the service free of charge. The buses run on 4routes, covering all the area on the campus, which are well utilized due to the sufficient number of vehicles provided by the university and their frequency of travel.