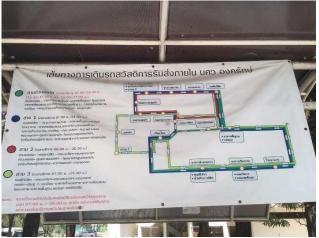

## **Description:**

SWU Ongkharak Campus has and organizes a fleet of electric shuttle buses transporting students and staff across campus all day long from 06:00 to 24:00 and provides the service free of charge. The buses run on 4routes, covering all the area on the campus, which are well utilized due to the sufficient number of vehicles provided by the university and their frequency of travel.