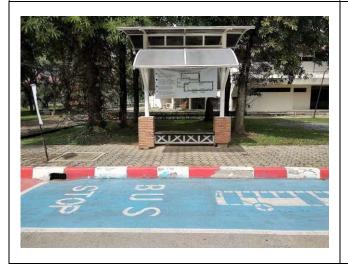

## **Description:**

SWU Ongkharak Campus has and organizes a fleet of electric shuttle buses transporting students and staff across campus all day long from 06:00 to 24:00 and provides the service free of charge. The buses run on 4routes, covering all the area on the campus, which are well utilized due to the sufficient number of vehicles provided by the university and their frequency of travel.