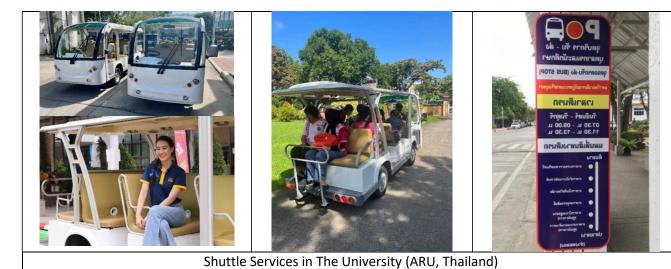

## **Description:**

ARU has a policy of shuttle service, since 2019 to present. Two shuttle buses are always service within the campus area. They are the important vehicles that used successfully to environmentally-friendly transportation. All of shuttle buses are the zero-emission vehicles (ZEVs). The shuttle service is free and runs about 30-50 trips per day throughout the working time. The passengers are a total of approximately 200-300 people per day, especially in the rush hour from 7.30 a.m. to 9 a.m. and 11 a.m. to 1 p.m. Additionally, the university also planned to increase the number of shuttle buses in the future.